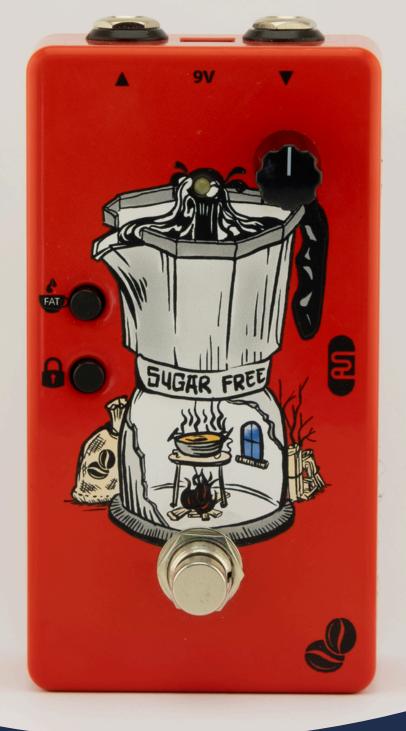

## 54GAR FREE

#### Do you need a boost?

Give your sound an injection of power with this clean boost. Designed to amplify your guitar without compromise, the Sugar Free with MOSFET gives you a simple way to stand out from the crowd.

There's a main volume control, plus two additional controls, 'FAT', to choose your tone, and 'LOCK', which set the footswitch into locked or momentary mode.

The 30V Clean Boost MOSFET guarantees a wide dynamic range.

### Settings

VOLUME: Adjustment of the boost output volume

FAT: input frequency filter to adapt the tone

LOCK: Sets the footswitch to locked or momentary mode.