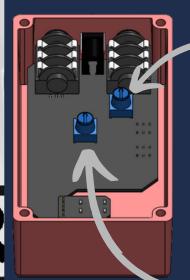

#### Internal settings

GAIN

Amplify the signal 0%: minimum 100%: saturation Initially at 70%.

TONE

Changes the bass/treble proportion 100%: more treble 0%: more bass initially at 50%